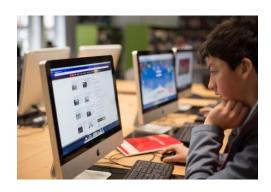

# **Collection**

Books, DVDs, magazines and periodicals are all available to borrow.

Reference items are also readily available for study in the library.

Students and staff can also use the 10 computers in the library- for research, for working on projects, essays, presentations etc.