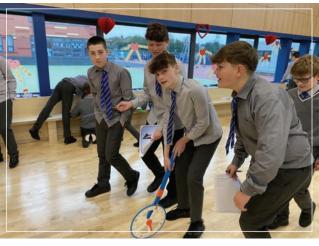

The Junior School Multi-purpose space was handed over to the school, as planned, before the Christmas break just in time for the annual Christmas Carol Singing. As you can see from the photos throughout this Newsletter, the new space is a wonderful asset to the school and is already adding to the artistic and educational development of our students. The remaining part of the building, the Art Space and Science Hub, were ready and available for use by the boys, upon their return from the holidays. The biodiversity garden is currently being planted with paving and fencing installed. The remaining paving between the Junior and Senior Schools has been laid and flower beds are being planted as we go to print.