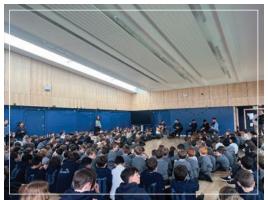

The Junior School Multi-purpose space was handed over to the school, as planned, before the Christmas break just in time for the annual Christmas Carol Singing. As you can see from the photos throughout this Newsletter, the new space is a wonderful asset to the school and is already adding to the artistic and educational development of our students. The remaining part of the building, the Art Space and Science Hub, were ready and available for use by the boys, upon their return from the holidays. The biodiversity garden is currently being planted with paving and fencing installed. The remaining paving between the Junior and Senior Schools has been laid and flower beds are being planted as we go to print.