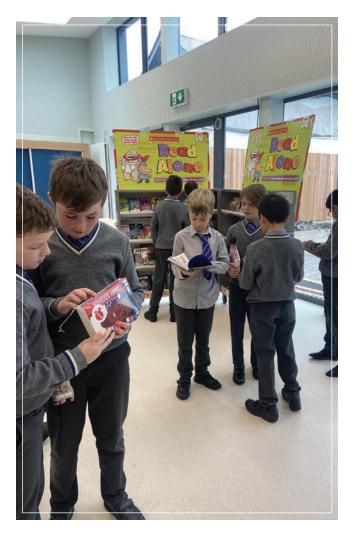

The Junior School Multi-purpose space was handed over to the school, as planned, before the Christmas break just in time for the annual Christmas Carol Singing. As you can see from the photos throughout this Newsletter, the new space is a wonderful asset to the school and is already adding to the artistic and educational development of our students. The remaining part of the building, the Art Space and Science Hub, were ready and available for use by the boys, upon their return from the holidays. The biodiversity garden is currently being planted with paving and fencing installed. The remaining paving between the Junior and Senior Schools has been laid and flower beds are being planted as we go to print.