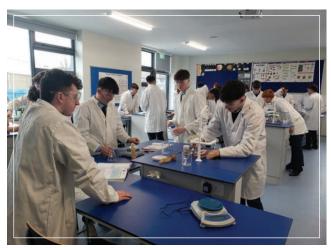

The Junior School Multi-purpose space was handed over to the school, as planned, before the Christmas break just in time for the annual Christmas Carol Singing. As you can see from the photos throughout this Newsletter, the new space is a wonderful asset to the school and is already adding to the artistic and educational development of our students. The remaining part of the building, the Art Space and Science Hub, were ready and available for use by the boys, upon their return from the holidays. The biodiversity garden is currently being planted with paving and fencing installed. The remaining paving between the Junior and Senior Schools has been laid and flower beds are being planted as we go to print.