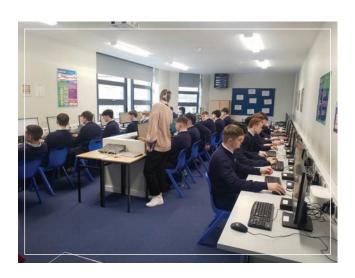

The Junior School Multi-purpose space was handed over to the school, as planned, before the Christmas break just in time for the annual Christmas Carol Singing. As you can see from the photos throughout this Newsletter, the new space is a wonderful asset to the school and is already adding to the artistic and educational development of our students. The remaining part of the building, the Art Space and Science Hub, were ready and available for use by the boys, upon their return from the holidays. The biodiversity garden is currently being planted with paving and fencing installed. The remaining paving between the Junior and Senior Schools has been laid and flower beds are being planted as we go to print.