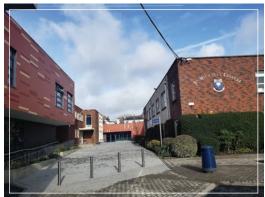

The Junior School Multi-purpose space was handed over to the school, as planned, before the Christmas break just in time for the annual Christmas Carol Singing. As you can see from the photos throughout this Newsletter, the new space is a wonderful asset to the school and is already adding to the artistic and educational development of our students. The remaining part of the building, the Art Space and Science Hub, were ready and available for use by the boys, upon their return from the holidays. The biodiversity garden is currently being planted with paving and fencing installed. The remaining paving between the Junior and Senior Schools has been laid and flower beds are being planted as we go to print.