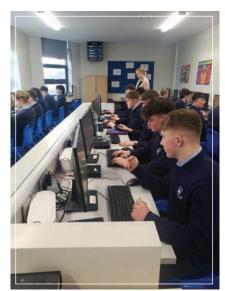

The Junior School Multi-purpose space was handed over to the school, as planned, before the Christmas break just in time for the annual Christmas Carol Singing. As you can see from the photos throughout this Newsletter, the new space is a wonderful asset to the school and is already adding to the artistic and educational development of our students. The remaining part of the building, the Art Space and Science Hub, were ready and available for use by the boys, upon their return from the holidays. The biodiversity garden is currently being planted with paving and fencing installed. The remaining paving between the Junior and Senior Schools has been laid and flower beds are being planted as we go to print.