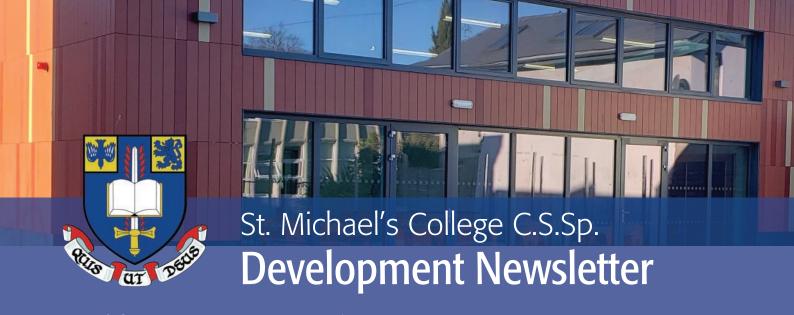

The Junior School Multi-purpose space was handed over to the school, as planned, before the Christmas break just in time for the annual Christmas Carol Singing. As you can see from the photos throughout this Newsletter, the new space is a wonderful asset to the school and is already adding to the artistic and educational development of our students. The remaining part of the building, the Art Space and Science Hub, were ready and available for use by the boys, upon their return from the holidays. The biodiversity garden is currently being planted with paving and fencing installed. The remaining paving between the Junior and Senior Schools has been laid and flower beds are being planted as we go to print.