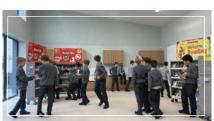

The Junior School Multi-purpose space was handed over to the school, as planned, before the Christmas break just in time for the annual Christmas Carol Singing. As you can see from the photos throughout this Newsletter, the new space is a wonderful asset to the school and is already adding to the artistic and educational development of our students. The remaining part of the building, the Art Space and Science Hub, were ready and available for use by the boys, upon their return from the holidays. The biodiversity garden is currently being planted with paving and fencing installed. The remaining paving between the Junior and Senior Schools has been laid and flower beds are being planted as we go to print.